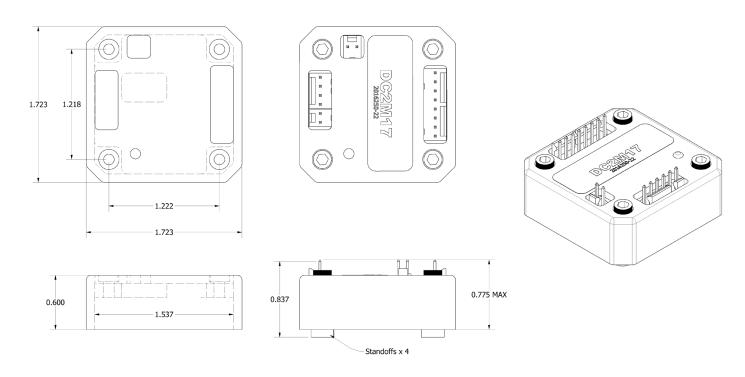

## DC2M17-CASE

DC2M17 Protective Case and Heat Spreader

The case is made of 6061 Aluminum, and is designed for heavy-duty operation. Replacement motor bolts (supplied by the user) capture the case, DC2M17 Controller, and standoffs, for secure physical integration with a NEMA17 step motor.

The case features a highly visible status indicator built into the top surface.

The **DC2M17-CASE** is easy to add to a DC2M17 application, due to its low profile and step-motor fitted shape.

The **DC2M17-CASE** is designed to act as heat spreader and heatsink, allowing a standard DC2M17 to drive 33% more peak current output (2A) than without the case.